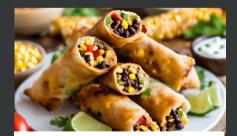

#### **SOUTHWEST CHICKEN**

Chicken, Black Beans, Corn, Peppers, Onions & Pepper Jack Cheese